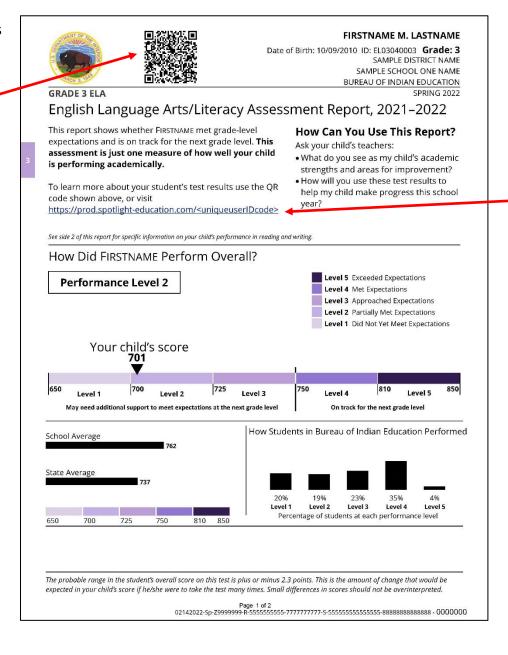

## Spotlight Reports for BIE ELA & Math Summative Assessments

Starting with the Spring 2022 BIE Summative test administration, links to individualized Spotlight video reports were provided on student ISRs. These videos provide insights into the data presented on the ISR specific to each student and are designed to provide opportunity to increase engagement between families, educators, and students, providing an equitable and understandable medium to relay individualized insights within assessment performance. The videos also enable the communication of key messages through easy-to-understand language and engaging animation to illustrate performance and growth. Spotlight videos are accessible via a QR code provided on the printed report & PDF.

Scannable QR code is at the top of the ISR. Using a smartphone camera or QR scanning app will take you to your child's individual Spotlight report video.

The Spotlight video can also be access from the URL provided.